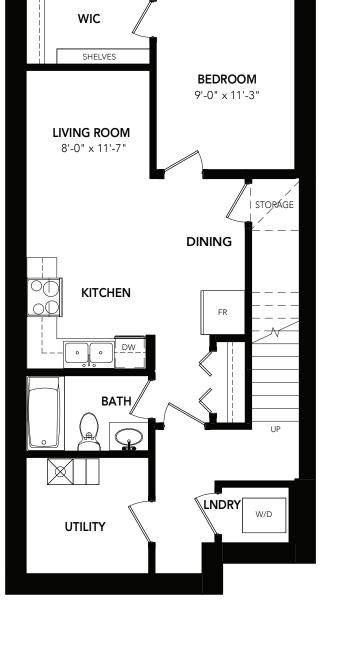

### BASEMENT SUITE OPTION: 605 SQ FT

© 2024 Landmark Group of Companies Inc. All rights reserved. Any use or reproducti on in whole or in part of these promotional materials without the prior written authorization of Landmark Group of Companies Inc. is strictly prohibited. Floor plans, specifications, pricing and dimensions shown are approximate and subject to change without notice. Artist rendering shown. Interior room dimensions are taken from inside of walls. Garage dimensions are taken from outside of walls. Revised on 07/16/2024.