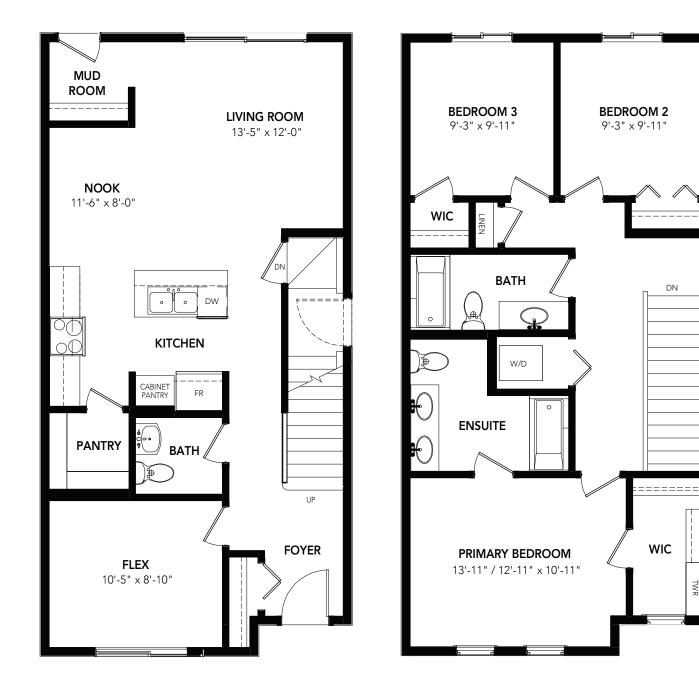

## 3 BEDS 2.5 BATHS 1576 SQ FT 20' WIDE

SECOND FLOOR: 788 SQ FT

ī.

MAIN FLOOR : 788 SQ FT

© 2024 Landmark Group of Companies Inc. All rights reserved. Any use or reproduction in whole or in part of these promotional materials without the prior written authorization of Landmark Group of Companies Inc. is strictly prohibited. Floor plans, specifications, pricing and dimensions shown are approximate and subject to change without notice. Artist rendering shown. Interior room dimensions are taken from inside of walls. Garage dimensions are taken from outside of walls. Revised on 07/16/2024.