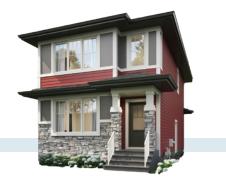

# STANLEY-G

## 3 BEDS 2.5 BATHS 1576 SQ FT 20' WIDE

SECOND FLOOR: 788 SQ FT

ī.

MAIN FLOOR : 788 SQ FT

© 2024 Landmark Group of Companies Inc. All rights reserved. Any use or reproduction in whole or in part of these promotional materials without the prior written authorization of Landmark Group of Companies Inc. is strictly prohibited. Floor plans, specifications, pricing and dimensions shown are approximate and subject to change without notice. Artist rendering shown. Interior room dimensions are taken from inside of walls. Garage dimensions are taken from outside of walls. Revised on 07/16/2024.