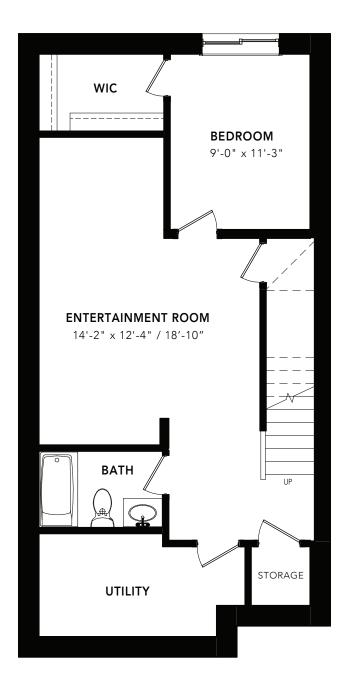

# STANLEY-G

## 3 BEDS 2.5 BATHS 1576 SQ FT 20' WIDE



SECOND FLOOR: 788 SQ FT



ī.

MAIN FLOOR : 788 SQ FT

© 2024 Landmark Group of Companies Inc. All rights reserved. Any use or reproduction in whole or in part of these promotional materials without the prior written authorization of Landmark Group of Companies Inc. is strictly prohibited. Floor plans, specifications, pricing and dimensions shown are approximate and subject to change without notice. Artist rendering shown. Interior room dimensions are taken from inside of walls. Garage dimensions are taken from outside of walls. Revised on 07/16/2024.



## OPTIONS

3 BEDS 2.5 BATHS 1576 SQ FT 20' WIDE





#### BASEMENT DEVELOPMENT OPTION: 605 SQ FT

### BASEMENT SUITE OPTION: 605 SQ FT



© 2024 Landmark Group of Companies Inc. All rights reserved. Any use or reproducti on in whole or in part of these promotional materials without the prior written authorization of Landmark Group of Companies Inc. is strictly prohibited. Floor plans, specifications, pricing and dimensions shown are approximate and subject to change without notice. Artist rendering shown. Interior room dimensions are taken from inside of walls. Garage dimensions are taken from outside of walls. Revised on 07/16/2024.